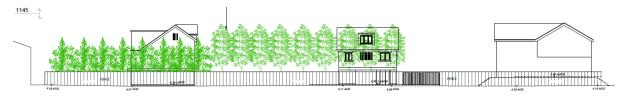

Site section looking east towards Block B. Sunningdale Drive properties to left and Glenwood Grove to right.

Proposed visual of Block A from Boultham Park Road.

Proposed visual of Block A and site access from Boultham Park Road